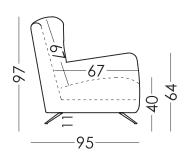

#### **Measures**

Width: -cm
Heigth: 97cm
Depth: 95cm
Seat heigth: 40cm
Arm heigth: 64cm
Back heigth: 67cm
Depth open: -cm