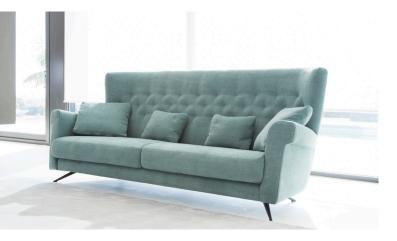

# NINA

#### TECHNICAL DETAILS | RV001 | EN







#### **Measures**

Width: -cm
Heigth: 97cm
Depth: 95cm
Seat heigth: 40cm
Arm heigth: 64cm
Back heigth: 67cm
Depth open: -cm

#### **Technical information**

Frame: Frame of pine wood and MDF

Sueat suspension: N.E.A

Back suspension: Webbing 80mm

Seat firmness: Medium Foam + soft

Seat foam: Fibre + Polyurethane 35kg

Back cushions: Polyurethane 30kg

Loose cushions: Fibersilk 100%
Removable cover: Seat and scatters

## **Guarantee**

Frame and seat suspension: livetime warranty

Rest of pieces: 3 years\*

\*6-month guaranty extension by activating it on the web

## **Packaging**

Composed of shrink-wrapped plastic and protective corner protectors. The packaging was created at the same time as the design, optimising it so that it is easy to transport and takes up as little space as po